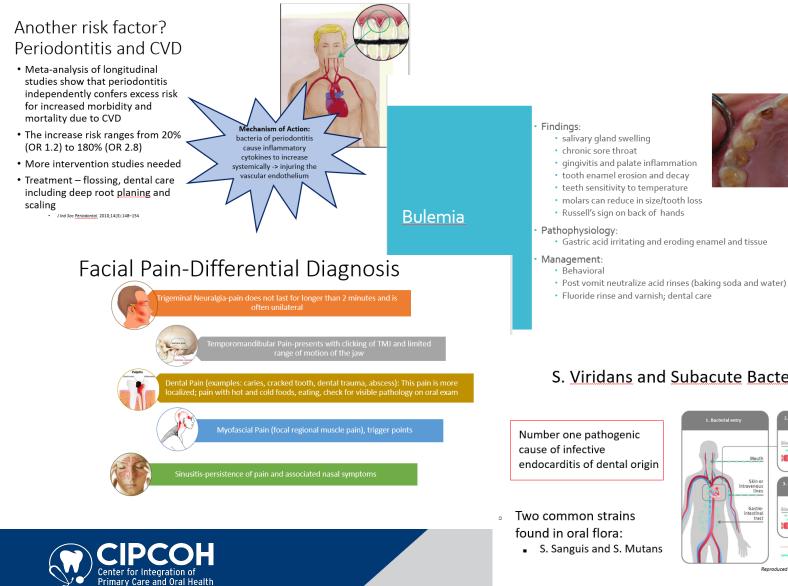

#### S. Viridans and Subacute Bacterial Endocarditis

Reproduced with permission from: BMJ Publishing Group Ltd. BMJ 2017;358:j3942 Figure 1