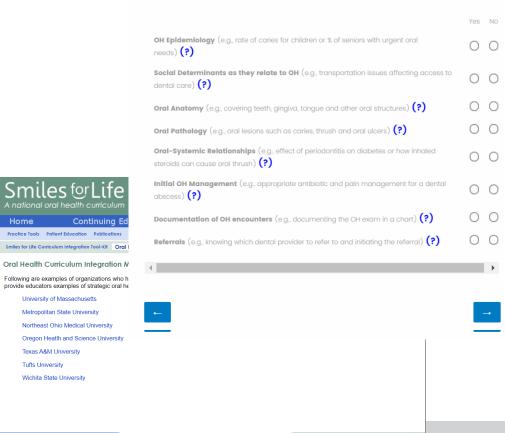

## Evaluation

Q11. Please indicate the key OH topics that are covered for all learners in your curriculum (CHECK YES FOR ALL THAT APPLY):

- Smiles for Life examples
  - OSCEs
- CIPCOH tool

Course 3: Adult Oral Health and Disease

University of Massachusetts Metropolitan State University

Texas A&M University Tufts University

Wichita State University

Northeast Ohio Medical University

HVSICIAN ASSISTANT

SAVE & CLOSE Page 44 of 45