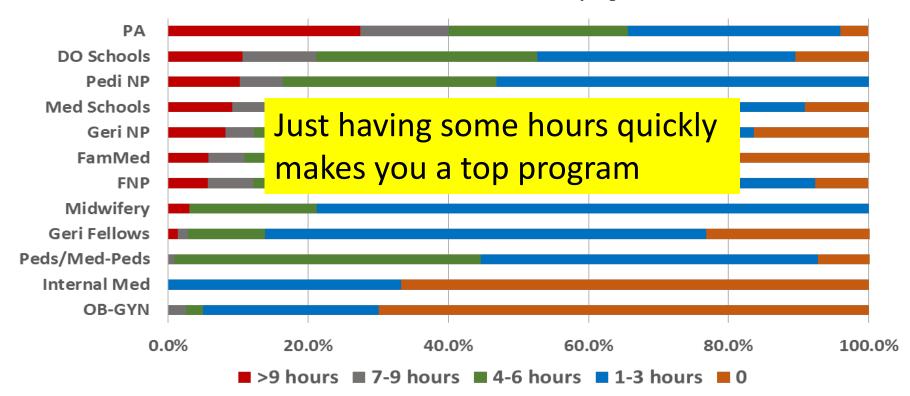

#### Program Director's Satisfaction with Graduate Competence in OH

\*Percent of combined responses to "agree and strongly agree" in one question