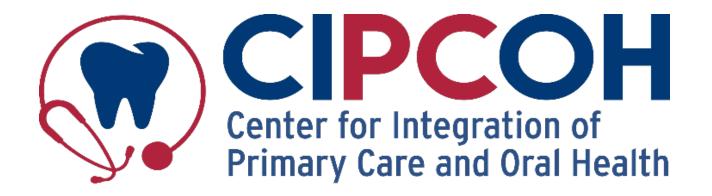

#### **Hours of Oral Health Education**

Most disciplines have 1-3 hours of OH; OB and IM more frequently report 0 hours while almost one-third of PA programs include > 9 hours.