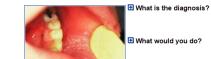

🕒 What is the diagnosis?

What would you do?

A Product of:

**■BACK** NEXT►

• STFM

Instructions: For each image click the 🔁 button to reveal both the diagnosis and the proper treatment

What Would You Do?

What would you do?