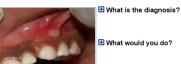

🕒 What is the diagnosis?

What would you do?

A Product of:

**■BACK** NEXT►

• STFM

Instructions: For each image click the 🔁 button to reveal both the diagnosis and the proper treatment

What Would You Do?

What would you do?