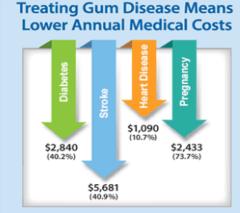

# Leadership Influencing

- Show the numbers
  - Nationally
  - locally
- Tell the stories
- Link to medical issues
- Chance for IPE

Significant annual cost savings are possible when individuals with certain chronic diseases (diabetes,

# Treating Gum Disease Reduces Hospital Admissions

Significant decreases in annual hospitalizations are possible when individuals with certain chronic diseases received dental treatment for their gum disease, after accounting for the effect of diabetes.