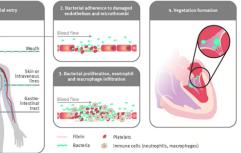

#### S. Viridans and Subacute Bacterial Endocarditis

Reproduced with permission from: BMJ Publishing Group Ltd. BMJ 2017;358:j3942 Figure 1