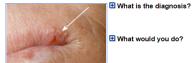

🕒 What is the diagnosis?

What would you do?

A Product of:

**■BACK** NEXT►

• STFM

Instructions: For each image click the 🔁 button to reveal both the diagnosis and the proper treatment

What Would You Do?

What would you do?